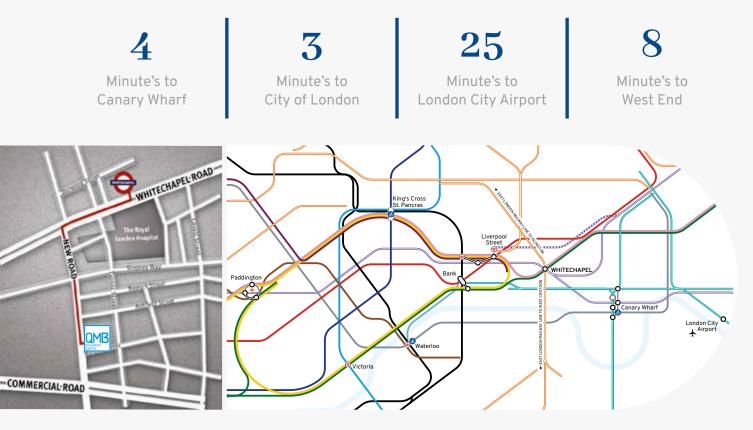

#### Directions from Whitechapel tube station:

Turn right out of Whitechapel tube station. Continue along Whitechapel Road past Royal London Hospital. At the traffic lights turn left onto New Road. The Queen Mary BioEnterprises Innovation Centre is located after Newark Street and has its entrance on New Road.

# JOURNEY TIMES FROM WHITECHAPEL

# CONTACT US

qmb-innovation-centre@qmul.ac.uk 0207 882 8 950 The Innovation Centre is about 5 minutes walk from either Aldgate East or Whitechapel underground stations. It is located on the research campus of Queen Mary's Faculty of Medicine and Dentistry, providing Innovation Centre staff with the opportunity to access facilities, expertise and seminars.